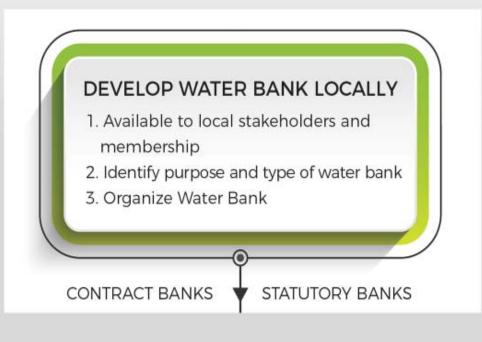

#### PRESENTATION

*Water Banking in Utah* – Presented by Candace Hasenyager & Emily Lewis (See Attachment 2)