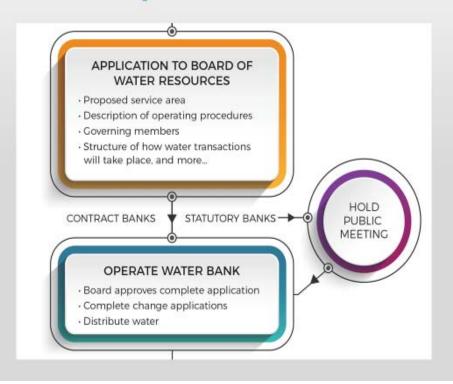

#### PRESENTATION

*Water Banking in Utah* – Presented by Candace Hasenyager & Emily Lewis (See Attachment 2)