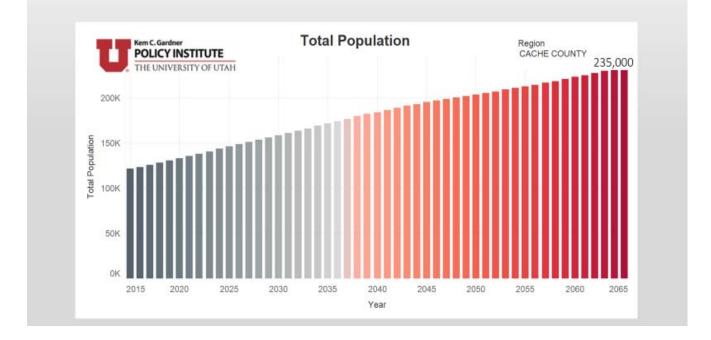

|              |                                                    |                |             |

## -ATTACHMENT 2-Water Banking in Utah Presentation

# Water Markets and Water Banking In Utah Cache Water District October 21, 2019

## **Looking Ahead**



## **Pressures**

- Increased population
- Development
- Recreation
- Environment
- Agricultural production and efficiency
- Drought and climate



## Why We Are Here? Voluntary – Temporary – Local

To better support Utah's growing water demands, water

banking could facilitate local, voluntary, and temporary

transfers of water that generate income for water right

owners and increase access to water.

# Case Study: Lower Arkansas Valley, CO

Buy and Dry: The purchase and fallowing of agricultural lands in order to transfer and use the water rights for non-agricultural uses, primarily to support expanding urban growth in distant municipalities.



Red Dots = taken out of production via buy & dry Pink = water rights transitioning (replace in place) Green = productive farmland

Pueblo and