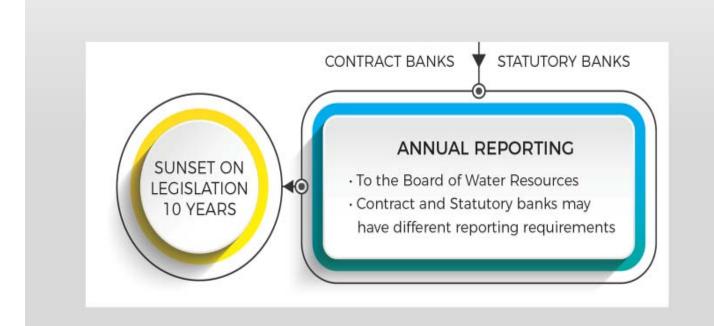

#### PRESENTATION

*Water Banking in Utah* – Presented by Candace Hasenyager & Emily Lewis (See Attachment 2)